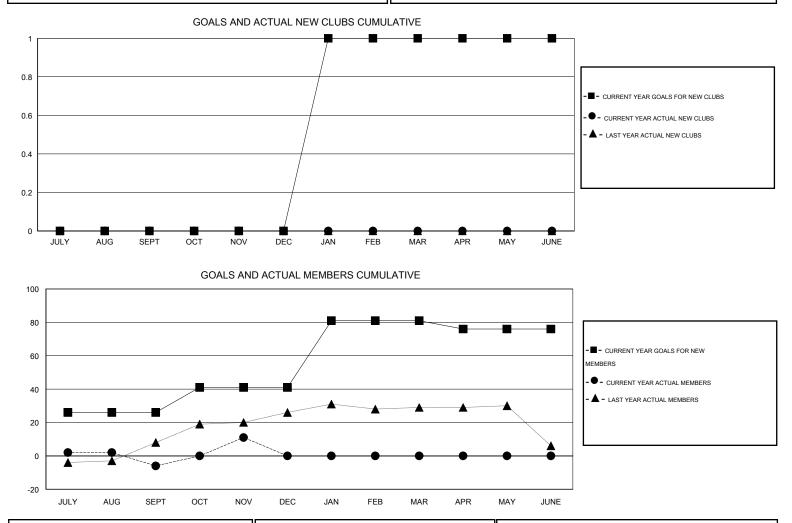

## LOCATION PENNSYLVANIA

GMT CA 1

|                             |                  | Clubs             |                  |                  |                             |                    | Members                             |                    |                  |
|-----------------------------|------------------|-------------------|------------------|------------------|-----------------------------|--------------------|-------------------------------------|--------------------|------------------|
|                             | RESU             | LTS FOR 2014-2015 |                  |                  | RESULTS FOR 2014-2015       |                    |                                     |                    |                  |
| QUARTER                     | NEW CLUB<br>GOAL | NEW CLUBS         | DROPPED<br>CLUBS | NET<br>GAIN/LOSS | QUARTER                     | NEW MEMBER<br>GOAL | CHARTER AND<br>NEW MEMBERS<br>ADDED | DROPPED<br>MEMBERS | NET<br>GAIN/LOSS |
| JULY/AUG/SEPT               | 0                | 0                 | 0                | 0                | JULY/AUG/SEPT               | 26                 | 27                                  | 33                 | -6               |
| OCT/NOV/DEC                 | 0                | 0                 | 0                | 0                | OCT/NOV/DEC                 | 15                 | 24                                  | 7                  | 17               |
| JAN/FEB/MAR<br>APR/MAY/JUNE | 0                | 0<br>0            | 0<br>0           | 0<br>0           | JAN/FEB/MAR<br>APR/MAY/JUNE | 40<br>-5           | 0<br>0                              | 0                  | 0<br>0           |